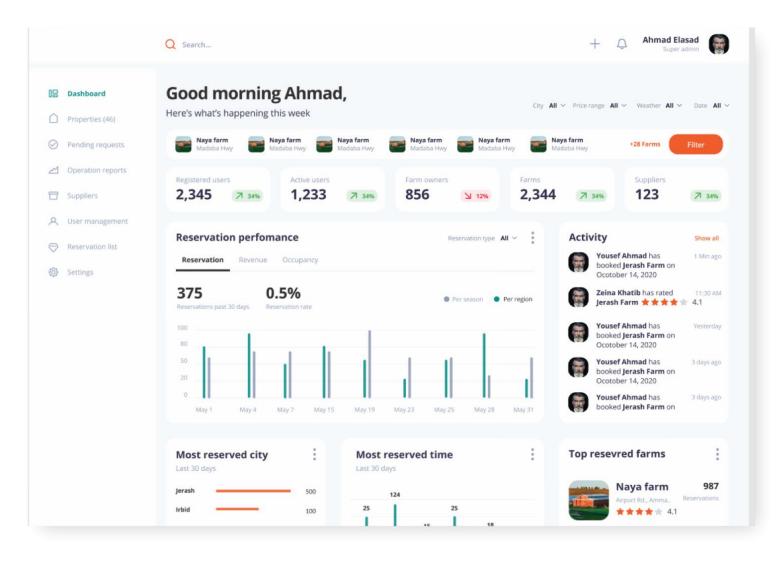

#### Managed Testing Services

 We provide managed and supervised outsourced testing services that comply with software testing best practices.