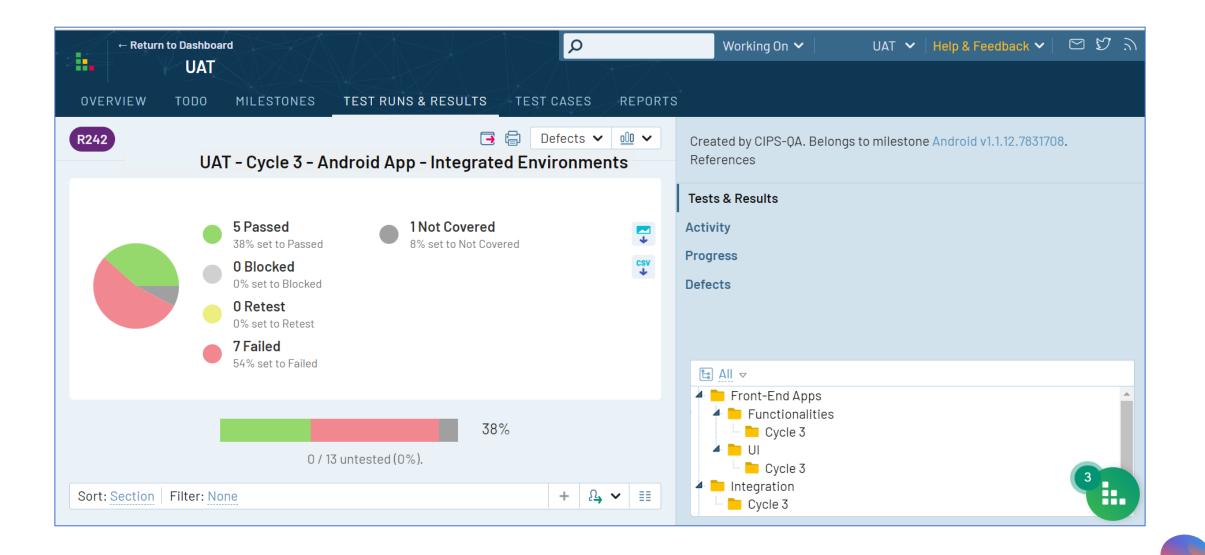

#### Software Testing

#### Software Testing

| Sort: Section         | on Filter:                                                                                                 | None                                                                                                                                  |                            | +                                                        | ₽, ► == |                                                                                                                                                                                   |
|-----------------------|------------------------------------------------------------------------------------------------------------|---------------------------------------------------------------------------------------------------------------------------------------|----------------------------|----------------------------------------------------------|---------|-----------------------------------------------------------------------------------------------------------------------------------------------------------------------------------|
| Function<br>ID<br>Cyc | nalities 0<br>Titl                                                                                         |                                                                                                                                       | Assigned To<br>Assigned To | + Status Status Failed                                   |         | <ul> <li>Front-End Apps</li> <li>Functionalities</li> <li>Cycle 3</li> <li>Ul</li> <li>Cycle 3</li> <li>Integration</li> <li>Cycle 3</li> <li>Testing</li> <li>Cycle 3</li> </ul> |
|                       | <ul> <li>T94291</li> <li>T94289</li> <li>T94297</li> <li>T94299</li> <li>T94299</li> <li>T94303</li> </ul> | Try Multi-Currency Refund<br>Try Multi-Currency Purc<br>Create/Update a Retaile<br>Create/Update a Retaile<br>Create/Update a Retaile |                            | Passed V<br>Failed V<br>Passed V<br>Failed V<br>Failed V | >       |                                                                                                                                                                                   |