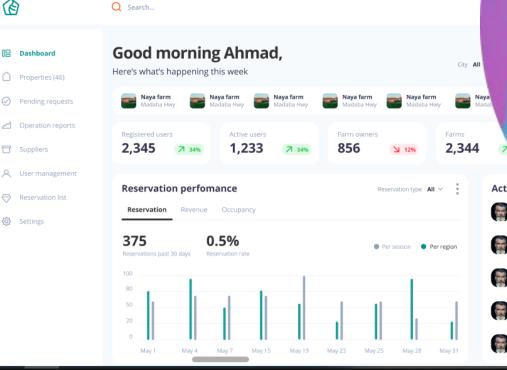

#### Managed Testing Services

 We provide managed and supervised outsourced testing services that comply with software testing best practices.