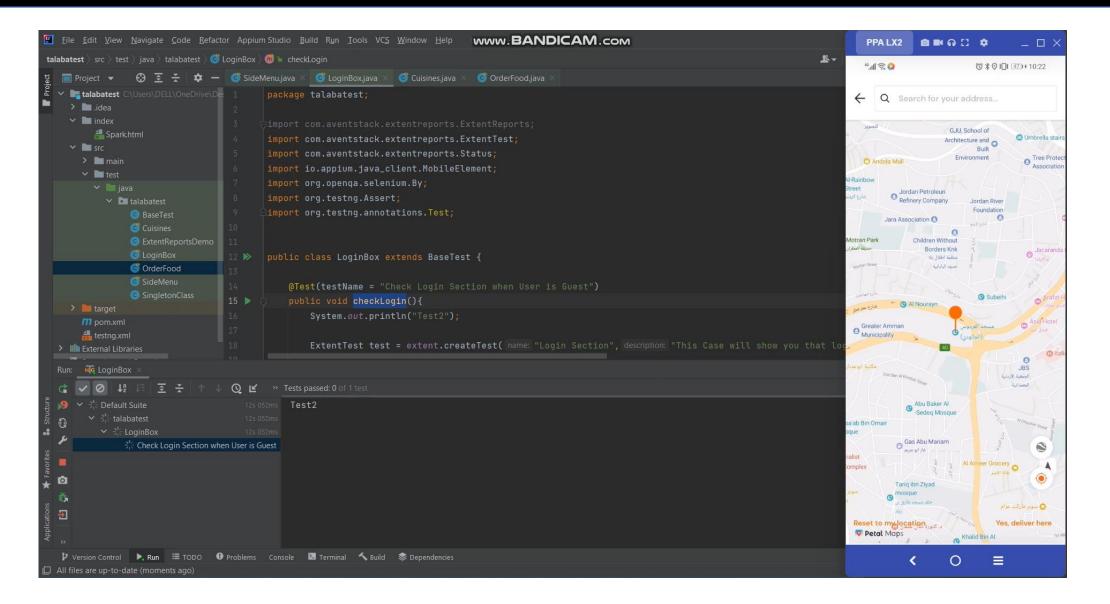

#### **Test Automation**

#### **Test Automation**

| E                 | Q                                                       |      |                                                                         |             |                                                                    |                          | Feb 9, 2022 10:20:59 AM |
|-------------------|---------------------------------------------------------|------|-------------------------------------------------------------------------|-------------|--------------------------------------------------------------------|--------------------------|-------------------------|
|                   |                                                         | 0    |                                                                         |             |                                                                    |                          |                         |
| . <u></u><br>[44] | Check Left-Hand Side Menu<br>10;20:59 AM / 00:00:20:286 | Pass | 02.09.2022 10:20:59 AM 02.09.2022 10:21:19 AM 00:00:20:286 · #test-id=1 |             |                                                                    |                          |                         |
|                   |                                                         |      | STATUS                                                                  | TIMESTAMP   | DETAILS                                                            |                          |                         |
|                   |                                                         |      | Info                                                                    | 10:21:00 AM | User will Share his/her Location to Talabat App                    |                          | <u></u>                 |
|                   |                                                         |      | Info                                                                    | 10:21:01 AM | User Device will allow for sharing his/her Location to Talabat App |                          |                         |
|                   |                                                         |      | Pass                                                                    | 10:21:10 AM | User will be directed to List of Places                            |                          |                         |
|                   |                                                         |      | Pass                                                                    | 10:21:11 AM | User is typing inside the SearchBox: 'Khalda Circle'               |                          |                         |
|                   |                                                         |      | Pass                                                                    | 10:21:12 AM | User will click on the wanted place result                         |                          |                         |
|                   |                                                         |      | Pass                                                                    | 10:21:15 AM | User is confirming for the place                                   |                          |                         |
|                   |                                                         |      | Pass                                                                    | 10:21:17 AM | User is tapping on the Left-Hand Side Menu                         |                          |                         |
|                   |                                                         |      | Pass                                                                    | 10:21:19 AM | Checking the Menu Title                                            |                          |                         |
|                   |                                                         |      | Pass                                                                    | 10:21:19 AM | Checking the Country name                                          |                          |                         |
|                   |                                                         |      | Pass                                                                    | 10:21:19 AM | Checking the Home Tag                                              | 🔃 IntelliJ IDEA          | ×                       |
|                   |                                                         |      | Pass                                                                    | 10:21:19 AM | Checking the Your orders Tag                                       | Tests Passed<br>1 passed |                         |
|                   |                                                         |      |                                                                         |             |                                                                    |                          |                         |